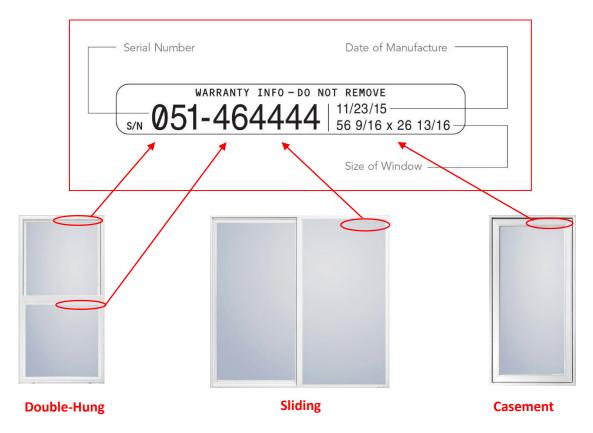

## Window Warranty Label Example

The warranty label on your windows will provide all the pertinent information about your windows for years to come. The label should be left on the window frame for possible future reference. The label includes the following information: