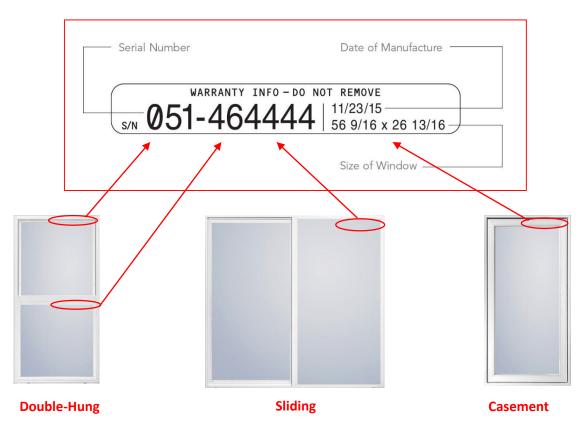

## Window Warranty Label Example

The warranty label on your windows will provide all the pertinent information about your windows for years to come. The label should be left on the window frame for possible future reference. The label includes the following information:

The warranty label number references an AMI database should your window need warranty service. If you need warranty service, please visit <a href="https://www.associatedmaterials.com/warranty/">https://www.associatedmaterials.com/warranty/</a> and state the nature of the claim within 30 days of discovery. We will refer your claim to the proper representative. Please allow a reasonable amount of time for an inspection. We will process your claim as per terms of the product warranty. For more information or to contact us directly, please call 1.800.489.1144.